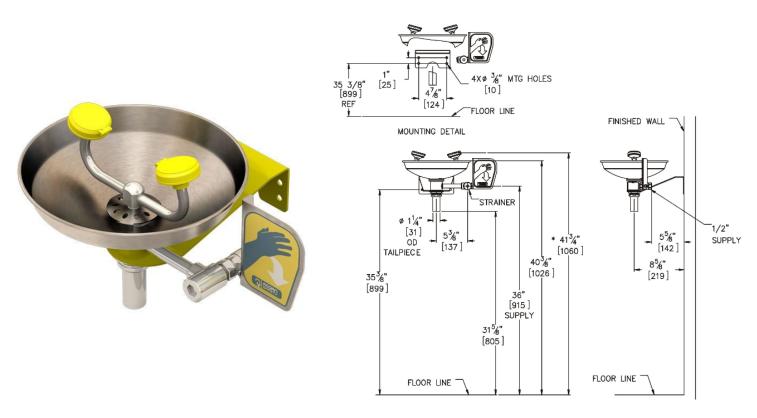

### **Dimensions**

Diameter: 300mm

## **Material and Specifications**

Grade 304 stainless steel bowl, 300mm diameter ABS yellow plastic eye wash spray heads with flip open dust covers 1/2" chrome plated brasss stay open ball valve with stainless steel push handle Yellow coated 3mm galvanised steel wall bracket 32mm waste fitting BSP adaptors are supplied for all NPT pipe connections Internal filters and flow controls Flow rate 14 litres per minute ANSI Z358.1 compliant, includes safety sign and weekly testing card